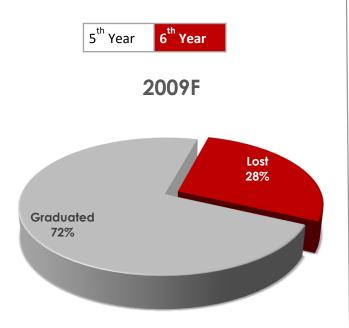

# Retention & Graduation Reports

# Retention & Graduation reports







#### Graduation\*



#### 2009F



## Retention & Graduation reports

## Graduation







# 2<sup>nd</sup> Yr Retention & Graduation reports

#### Retention

| 1 <sup>st</sup> Year | 2 <sup>nd</sup> Year | 3 <sup>rd</sup> Year | 4 <sup>th</sup> Year | 5 <sup>th</sup> Year |
|----------------------|----------------------|----------------------|----------------------|----------------------|
| 1 Icai               | Z icai               | J ICai               | + icai               | Jicai                |

#### Retention

| 1 <sup>st</sup> Year 2 <sup>nd</sup> Ye | ar 3 <sup>rd</sup> Year | 4 <sup>th</sup> Year | 5 <sup>th</sup> Year |
|-----------------------------------------|-------------------------|----------------------|----------------------|
|-----------------------------------------|-------------------------|----------------------|----------------------|

#### 2013