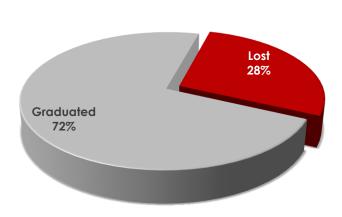

# Retention & Graduation Reports

# Retention & Graduation reports







#### Graduation\*



#### 2009F



## Retention & Graduation reports

## Graduation







# 2<sup>nd</sup> Yr Retention & Graduation reports

#### Retention

| 1 <sup>st</sup> Year | 2 <sup>nd</sup> Year | 3 <sup>rd</sup> Year | 4 <sup>th</sup> Year | 5 <sup>th</sup> Year |
|----------------------|----------------------|----------------------|----------------------|----------------------|
| 1 Icai               | Z icai               | J ICai               | + icai               | Jicai                |

#### Retention

| 1 <sup>st</sup> Year 2 <sup>nd</sup> Ye | ar 3 <sup>rd</sup> Year | 4 <sup>th</sup> Year | 5 <sup>th</sup> Year |
|-----------------------------------------|-------------------------|----------------------|----------------------|
|-----------------------------------------|-------------------------|-----