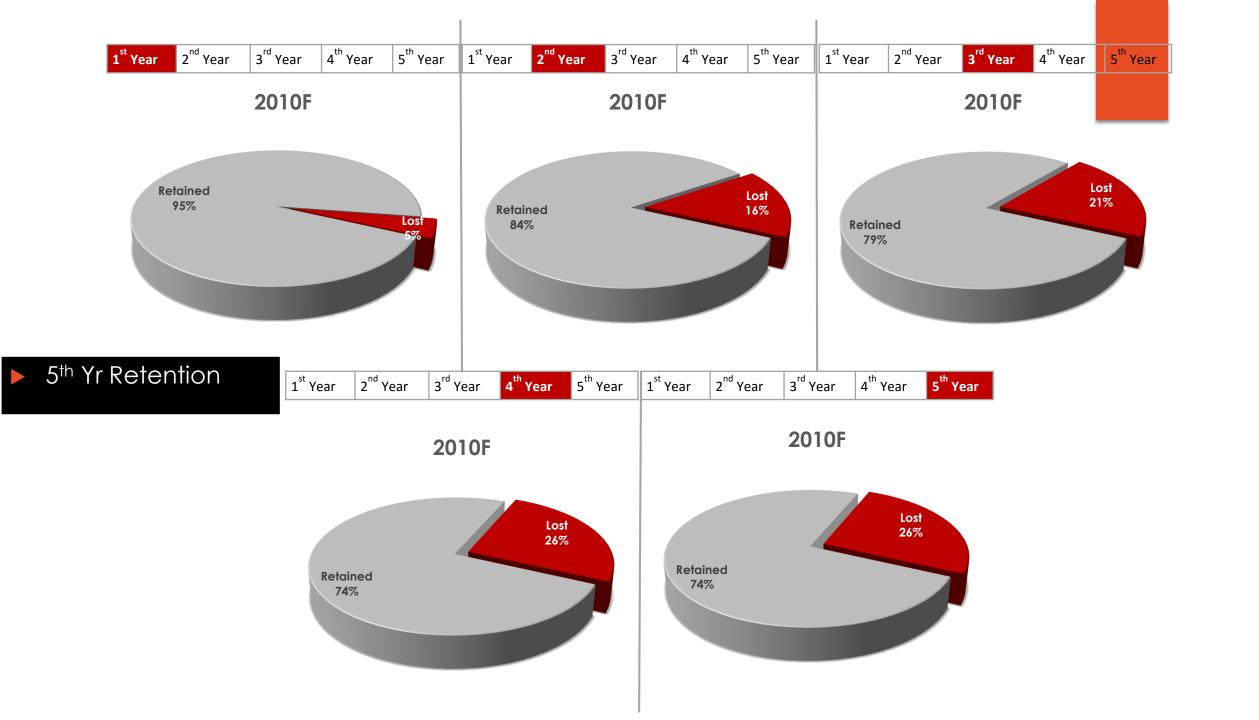

#### Retention

| 1 <sup>st</sup> Year | 2 <sup>nd</sup> Year | 3 <sup>rd</sup> Year | 4 <sup>th</sup> Year | 5 <sup>th</sup> Year |
|----------------------|----------------------|----------------------|----------------------|----------------------|
| 1 Icai               | Z icai               | J ICai               | + icai               | Jicai                |

#### Retention

| 1 <sup>st</sup> Year 2 <sup>nd</sup> Ye | ar 3 <sup>rd</sup> Year | 4 <sup>th</sup> Year | 5 <sup>th</sup> Year |
|-----------------------------------------|-------------------------|----------------------|----------------------|
|-----------------------------------------|-------------------------|----------------------|----------------------|