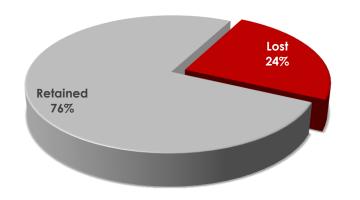

2 <sup>nd</sup> Year | 3 <sup>rd</sup> Year | 4 <sup>th</sup> Year | 5 <sup>th</sup> Year |
|----------------------|----------------------|----------------------|----------------------|----------------------|
| 1 Icai               | Z icai               | J ICai               | + icai               | Jicai                |

#### Retention

| 1 <sup>st</sup> Year 2 <sup>nd</sup> Ye | ar 3 <sup>rd</sup> Year | 4 <sup>th</sup> Year | 5 <sup>th</sup> Year |
|-----------------------------------------|-------------------------|----------------------|----------------------|
|-----------------------------------------|-------------------------|----------------------|----------------------|

#### 2013F



#### 2013F



## 3<sup>rd</sup> Yr Retention & Graduation reports

### Retention





2011F