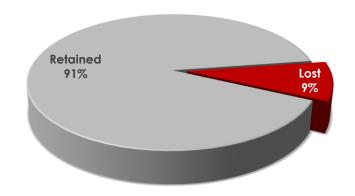

# 2<sup>nd</sup> Yr Retention & Graduation reports

#### Retention

| 1 <sup>st</sup> Year | 2 <sup>nd</sup> Year | 3 <sup>rd</sup> Year | 4 <sup>th</sup> Year | 5 <sup>th</sup> Year |
|----------------------|----------------------|----------------------|----------------------|----------------------|
| 1 Icai               | Z icai               | J ICai               | + icai               | Jicai                |

#### Retention

| 1 <sup>st</sup> Year 2 <sup>nd</sup> Ye | ar 3 <sup>rd</sup> Year | 4 <sup>th</sup> Year | 5 <sup>th</sup> Year |
|-----------------------------------------|-------------------------|----------------------|----------------------|
|-----------------------------------------|-------------------------|----------------------|----------------------|

#### 2013F



#### 2013F



## 3<sup>rd</sup> Yr Retention & Graduation reports

### Retention





2011F