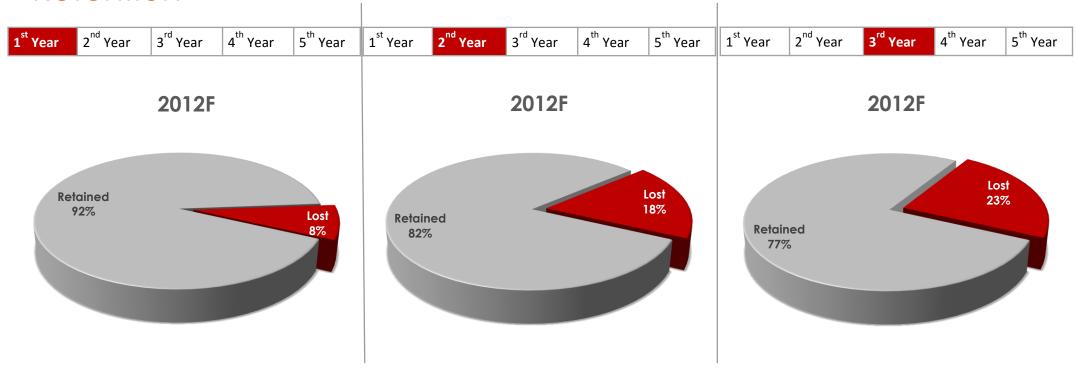

#### Retention

| 1 <sup>st</sup> Year | 2 <sup>nd</sup> Year | 3 <sup>rd</sup> Year | 4 <sup>th</sup> Year | 5 <sup>th</sup> Year |
|----------------------|----------------------|----------------------|----------------------|----------------------|
| 1 Icai               | Z icai               | J ICai               | + icai               | Jicai                |

#### Retention

| 1 <sup>st</sup> Year 2 <sup>nd</sup> Ye | ar 3 <sup>rd</sup> Year | 4 <sup>th</sup> Year | 5 <sup>th</sup> Year |
|-----------------------------------------|-------------------------|----------------------|----------------------|
|-----------------------------------------|-------------------------|----------------------|----------------------|