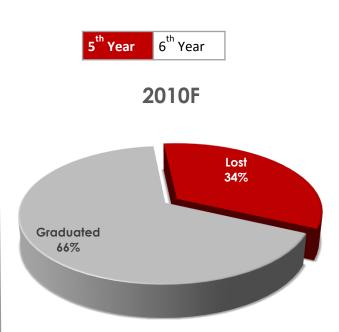

# Retention & Graduation Reports

# Retention & Graduation reports







#### Graduation\*



#### 2009F



## Retention & Graduation reports

## Graduation







# 2<sup>nd</sup> Yr Retention & Graduation reports

#### Retention

| 1 <sup>st</sup> Year | 2 <sup>nd</sup> Year | 3 <sup>rd</sup> Year | 4 <sup>th</sup> Year | 5 <sup>th</sup> Year |
|----------------------|----------------------|----------------------|----------------------|----------------------|
| 1 Icai               | Z icai               | J ICai               | + icai               | Jicai                |

#### Retention

| 1 <sup>st</sup> Year 2 <sup>nd</sup> Ye | ar 3 <sup>rd</sup> Year | 4 <sup>th</sup> Year | 5 <sup>th</sup> Year |
|-----------------------------------------|-------------------------|----------------------|----------------------|
|-----------------------------------------|-------------------------|----------------------|----------------------|

#### 2013F