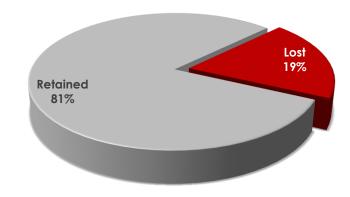

# 2<sup>nd</sup> Yr Retention & Graduation reports

#### Retention

| 1 <sup>st</sup> Year | 2 <sup>nd</sup> Year | 3 <sup>rd</sup> Year | 4 <sup>th</sup> Year | 5 <sup>th</sup> Year |
|----------------------|----------------------|----------------------|----------------------|----------------------|
| 1 Icai               | Z icai               | J ICai               | + icai               | Jicai                |