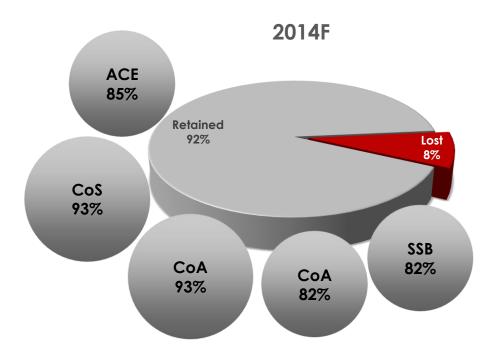

# Retention & Graduation Reports

# Retention & Graduation reports







#### Graduation\*



#### 2009F



## Retention & Graduation reports

## Graduation







# 2<sup>nd</sup> Yr Retention & Graduation reports

#### Retention

| 1 <sup>st</sup> Year | 2 <sup>nd</sup> Year | 3 <sup>rd</sup> Year | 4 <sup>th</sup> Year | 5 <sup>th</sup> Year |
|----------------------|----------------------|----------------------|----------------------|----------------------|
| 1 Icai               | Z icai               | J ICai               | + icai               | Jicai                |

#### Retention

| 1 <sup>st</sup> Year 2 <sup>nd</sup> Ye | ar 3 <sup>rd</sup> Year | 4 <sup>th</sup> Year | 5 <sup>th</sup> Year |
|-----------------------------------------|-------------------------|----------------------|----------------------|
|--------------------------------------