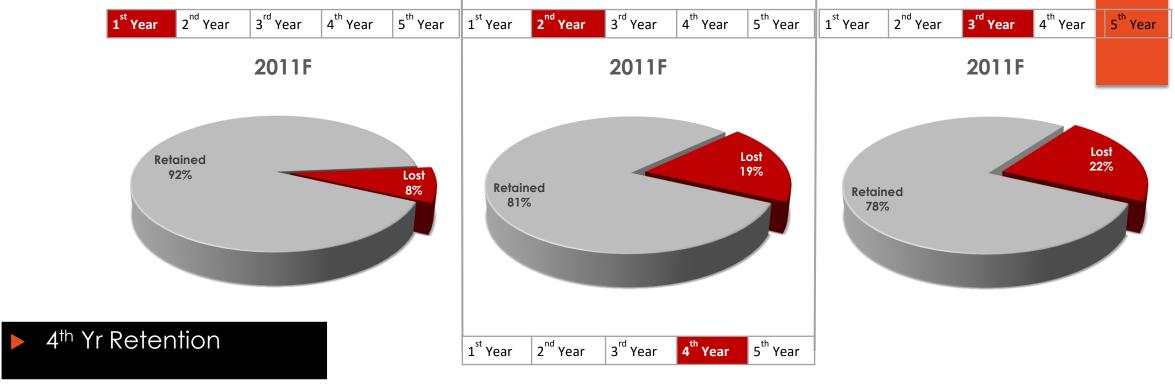

p> Year | 2 <sup>nd</sup> Year | 3 <sup>rd</sup> Year | 4 <sup>th</sup> Year | 5 <sup>th</sup> Year |
|----------------------|----------------------|----------------------|----------------------|----------------------|
| 1 Icai               | Z icai               | J ICai               | + icai               | Jicai                |

#### Retention

| 1 <sup>st</sup> Year 2 <sup>nd</sup> Ye | ar 3 <sup>rd</sup> Year | 4 <sup>th</sup> Year | 5 <sup>th</sup> Year |
|-----------------------------------------|-------------------------|----------------------|----------------------|
|-----------------------------------------|-------------------------|----------------------|----------------------|

#### 2013F



#### 2013F



## 3<sup>rd</sup> Yr Retention & Graduation reports

### Retention





2011F