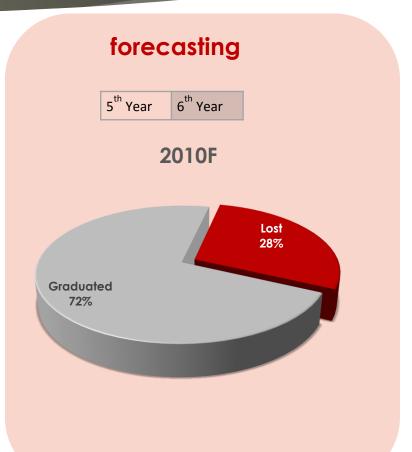

# Retention & Graduation Reports

# Retention & Graduation reports







#### Graduation\*



#### 2009F



## Retention & Graduation reports

## Graduation







# 2<sup>nd</sup> Yr Retention & Graduation reports

#### Retention

| 1 <sup>st</sup> Year | 2 <sup>nd</sup> Year | 3 <sup>rd</sup> Year | 4 <sup>th</sup> Year | 5 <sup>th</sup> Year |
|----------------------|----------------------|----------------------|----------------------|----------------------|
| 1 Icai               | Z icai               | J ICai               | + icai               | Jicai                |

#### Retention

| 1 <sup>st</sup> Year 2 <sup>nd</sup> Ye | ar 3 <sup>rd</sup> Year | 4 <sup>th</sup> Year | 5 <sup>th</sup> Year |
|-----------------------------------------|-------------------------|----------------------|----------------------|
|-----------------------------------------|-------------------------|----------------------|----------------------|

#### 2013F