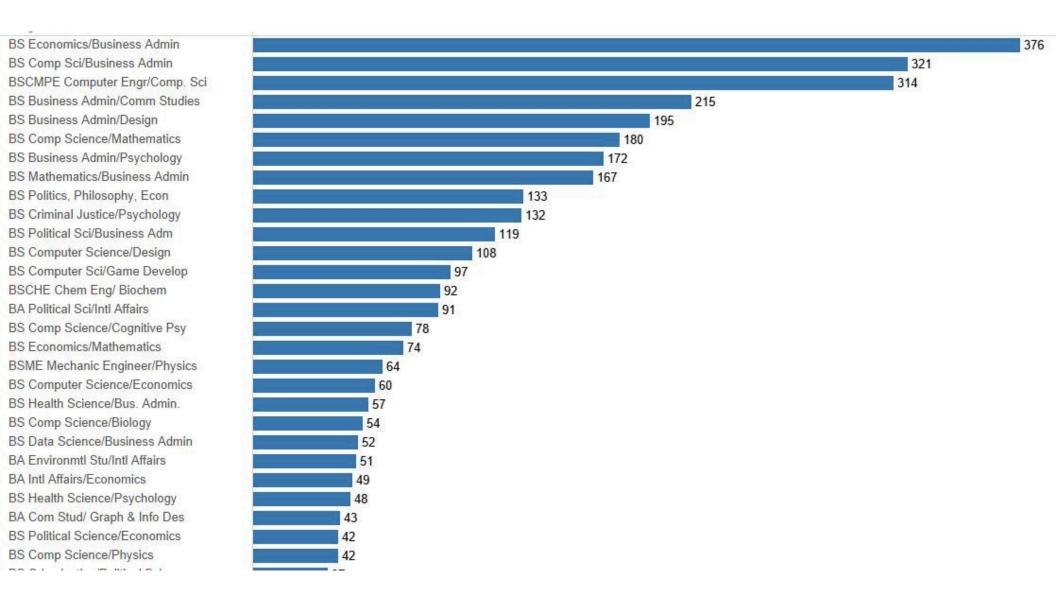

| Low Growth        | High Growth     |
| 52.0701 Entrepreneurship/Entrepreneurial Studies.    | Mixed                      | High Growth       | Established     | 52.0305 Accounting and Business/Management.          | Mixed                      | Low Growth        | High Growth     |
| 52.1101 International Business/Trade/Commerce.       | Mixed                      | Established       | High Growth     | 52.1201 Management Information Systems, General.     | Mixed                      | High Growth       | Established     |
| 52.1403 International Marketing.                     | Mixed                      | Emerging          | High Growth     | 52.1403 International Marketing.                     | Insufficient Data          | Insufficient Data | High Growth     |



## **TOP 12 AREAS OF INTEREST**