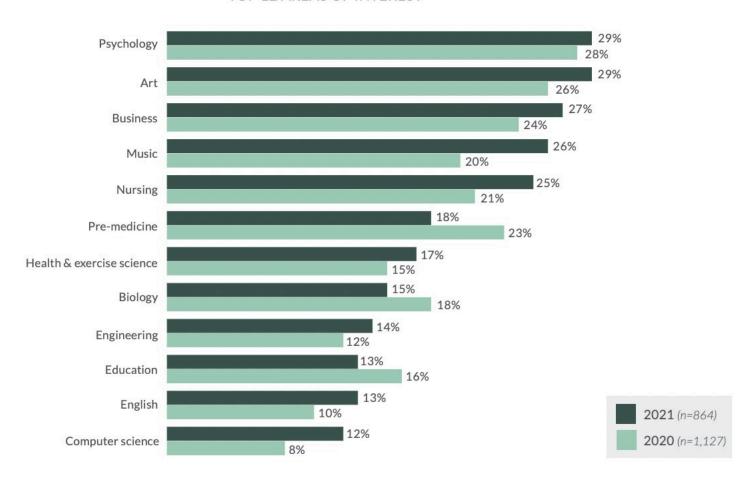

| High Growth     |
| 52.0701 Entrepreneurship/Entrepreneurial Studies.    | Mixed                      | High Growth       | Established     | 52.0305 Accounting and Business/Management.          | Mixed                      | Low Growth        | High Growth     |
| 52.1101 International Business/Trade/Commerce.       | Mixed                      | Established       | High Growth     | 52.1201 Management Information Systems, General.     | Mixed                      | High Growth       | Established     |
| 52.1403 International Marketing.                     | Mixed                      | Emerging          | High Growth     | 52.1403 International Marketing.                     | Insufficient Data          | Insufficient Data | High Growth     |



## **TOP 12 AREAS OF INTEREST**